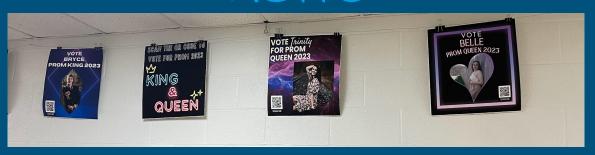

### Prom King and Queen Signs Matte

Car Show Advertisements Charlie/ Vinyl

Car Show Advertisements Charlie/ Vinyl