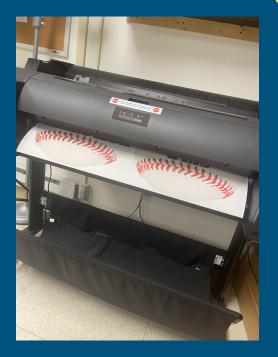

## Senior Night and Playoff Posters Matte

Softball & Baseball posters, senior night and hats

Vinyl/ Glossy