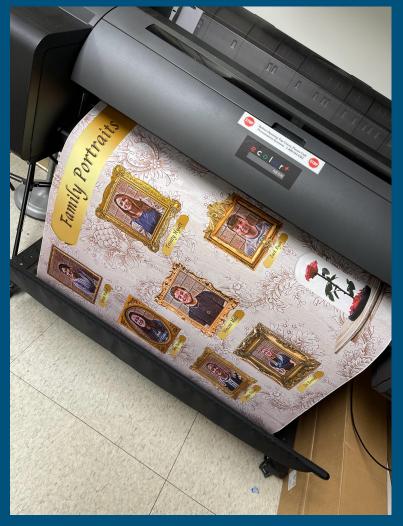

### Musical Cast Wall Matte

Musical Advertisements Glossy/ Charlie

Patterns for Wood Shop