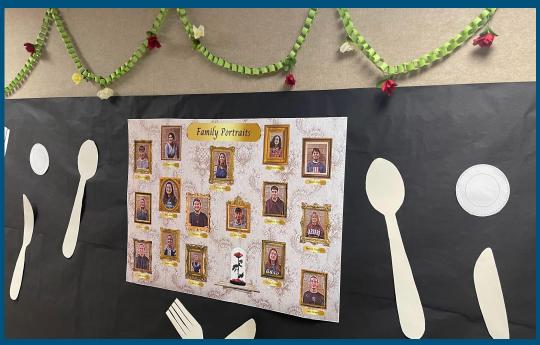

### Musical Cast Wall Matte

Musical Advertisements Glossy/ Charlie

Patterns for Wood Shop