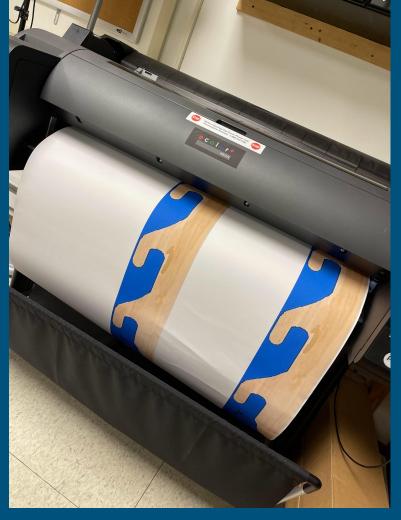

### Musical Cast Wall Matte

Musical Advertisements Glossy/ Charlie

Patterns for Wood Shop