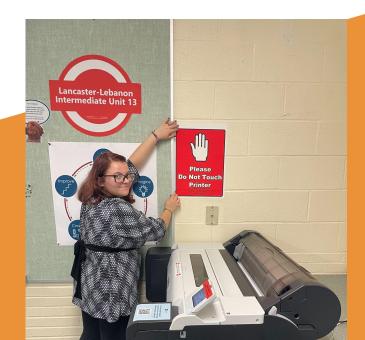

#### Our Business

• School-to-Work (STW) in Lebanon, located at Lebanon Valley College, has begun a new business venture with the E-color printer and the STEP program.

• This program provides necessary tools to establish a student-run business using the E-color printer.

#### Our Business (continued)

• The STW Classes uses collaboration and excellence as their vision for establishing this new mini business to provide unique designs and content.

• The E-color printer provides students with opportunities to use technology, practice financial literacy, and embrace creativity!